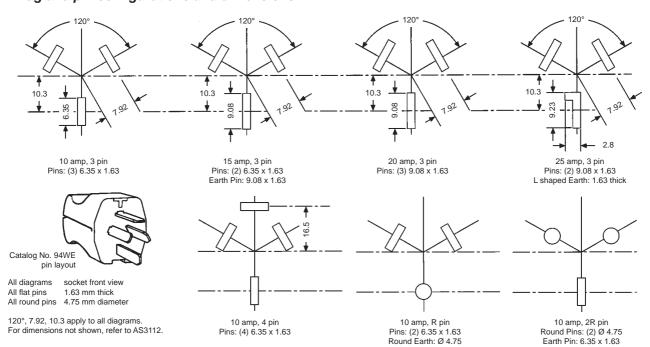

ea    | 109410<br>109411<br>109409 |

Former standard AS/NZS without insulated pins available from current stock - if current stock with older versions is depleted, these items will be discontinued.

#### 9731 Large finger grip, rigid, impact resistant moulding, separate cord clamp bar, cord guard, 250V ac 10WE\* 10A extension socket, 3 pin flat, White 55 g 10 ea 100017 (10/10)54 g 10/15BL\* ea 109424 10 (10/15BK) 15A extension socket, 3 pin flat, Black 10/15GY (10/15GY) 15A extension socket, 3 pin flat, Grey 54 g 100/10 ea 109425 0 10/15WE 54 g 100/10 ea 100019 (10/15) 15A extension socket, 3 pin flat, White Further items, colors and informations can be found in documents indicated. If current stock is depleted, item will be discontinued.

### Plug and pin configurations and dimensions





# Bala Product Information

| Document                                            | Catalog No.