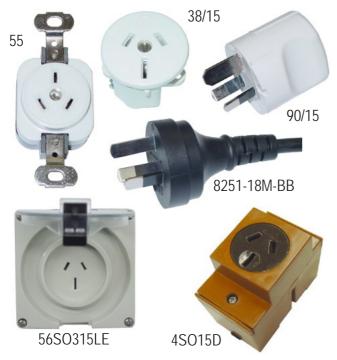

The 10 Ampere Australian plug (AS 3112) is used in Australia, New Zealand, Fiji, and Papua New Guinea. Australia's plug and socket system is described in SAA document AS 3112. The plug face is circular, approximately 40 mm in diameter, and 17 mm (live pin and neutral pin) – 20 mm (earth pin) in length from plug face. Standard plug and socket ratings are 10A, 15A, and 20A at 240V a.c. 50 Hz. A cordset with clear plug is recommended for use on medical equipment in Australia.

## B-J-A Product Information

0920<sub>02</sub>

| Document                                                                        | Catalog No.                   | (old P/N)                           | Description                                                                                                                                                                                                | Weight/ea            | VPE/Pack U/M | EDP-No.                    |
|---------------------------------------------------------------------------------|-------------------------------|-------------------------------------|------------------------------------------------------------------------------------------------------------------------------------------------------------------------------------------------------------|----------------------|--------------|----------------------------|
| 1233 9731 9732                                                                  | Large fin                     | ger-grip                            | , rigid, impact-resistant moulding, 250V ac                                                                                                                                                                |                      |              |                            |
|                                                                                 | 90BL<br>90GY<br>90WE          | (90/10 BK)<br>(90/10 GY)<br>(90/10) | Plug tops according current standard: AS/NZS 3112:2000 with insulated pins.  10A plug top, 3 pin flat, Black  10A plug top, 3 pin flat, Grey  10A plug top, 3 pin flat, White                              | 35 g<br>35 g<br>35 g | 100/10 ea    | 118216<br>121075<br>121074 |
|                                                                                 | 90RBL<br>90RGY<br>90RWE       | (90/1R BK)<br>(90/1R GY)<br>(90/1R) | 10A plug top, 3 pin, round earth, flat active and neutral, Black 10A plug top, 3 pin, round earth, flat active and neutral, Grey 10A plug top, 3 pin, round earth, flat active and neutral, White          | 39 g<br>39 g<br>39 g | 100/10 ea    | 109413<br>109414<br>109412 |
| 90/15<br>according current standard:<br>AS/NZS 3112:2000<br>with insulated pins | 90/2RBL<br>90/2RGY<br>90/2RWE | (90/2R BK)<br>(90/2R GY)<br>(90/2R) | 10A plug top, 3 pin, flat earth, round active and neutral, Black 10A plug top, 3 pin, flat earth, round active and neutral, Grey 10A plug top, 3 pin, flat earth, round active and neutral, White          | 41 g<br>41 g<br>41 g |              | 109416<br>109417<br>109415 |
|                                                                                 | 94WE                          |                                     | 10A plug top, 4 pin plug for use with 33 and 34 series. White only                                                                                                                                         | 67 g                 | 100/10 ea    | 110552                     |
|                                                                                 | 90/15BL<br>90/15GY<br>90/15WE | (90/15 BK)<br>(90/15 GY)<br>(90/15) | 15A plug top, 3 pin flat, Black<br>15A plug top, 3 pin flat, Grey<br>15A plug top, 3 pin flat, White                                                                                                       | 36 g<br>36 g<br>36 g |              | 120734<br>121077<br>121076 |
|                                                                                 | 90/20BL<br>90/20GY<br>90/20WE | (90/20 BK)<br>(90/20 GY)<br>(90/20) | 20A plug top, 3 pin flat, Black<br>20A plug top, 3 pin flat, Grey<br>20A plug top, 3 pin flat, White                                                                                                       | 38 g<br>38 g<br>38 g |              | 109408<br>121079<br>109407 |
| 90/15<br>former standard AS/NZS<br>without insulated pins                       | 90/25BL<br>90/25GY<br>90/25WE | (90/25 BK)<br>(90/25 GY)<br>(90/25) | 25A plug top, 3 pin, L-shaped earth, flat active and neutral, Black 25A plug top, 3 pin, L-shaped earth, flat active and neutral, Grey 25A plug top, 3 pin, L-shaped earth, flat active and neutral, White | 40 g<br>40 g<br>40 g | 100/10 ea    | 109410<br>109411<br>109409 |

Former standard AS/NZS without insulated pins available from current stock - if current stock with older versions is depleted, these items will be discontinued.