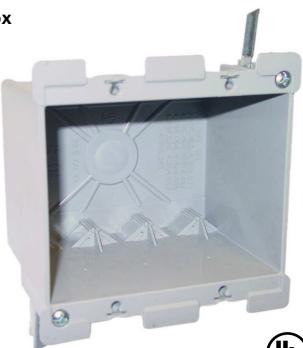

## Double Gang, Old Work Switch and Outlet Box with Swing-Bracket for Mounting

## **FEATURES**

- Quick/Click feature secures devices quickly and easily.
- Does not strip when over-torqued.
- 4 Auto/Clamps on each end eliminate the need for separate cable clamps.
- Metal swing bracket for quick mounting in existing walls.
- Swing bracket adjusts from 1 1/4 inch to 1/8 inch (31.2 to 3.2)mm.
- Durable, impact-resistant thermoplastic box.
- Cut Wall Opening
  4 1/16 inch X 3 3/4 inch (103.2 x 95.3)mm.
- UL Listed, Conform to NEMA OS2.

| Catalog No. | Description                                                                                                                                                                                                   | Weight/each | VPE/Pack | EDP No. |
|-------------|---------------------------------------------------------------------------------------------------------------------------------------------------------------------------------------------------------------|-------------|----------|---------|
| S232W       | Old Work Switch & Qutlet Box with Quick/Click <sup>®</sup> ,<br>Volume 32.0 Cubic Inch, Two Gang, Swing-Bracket<br>for mounting adjusts from 1 1/4" down to 1/8"<br>(31.2 to 3.2)mm, 4 Auto/Clamps® each end. | 120 g net.  | 50       | 119518  |