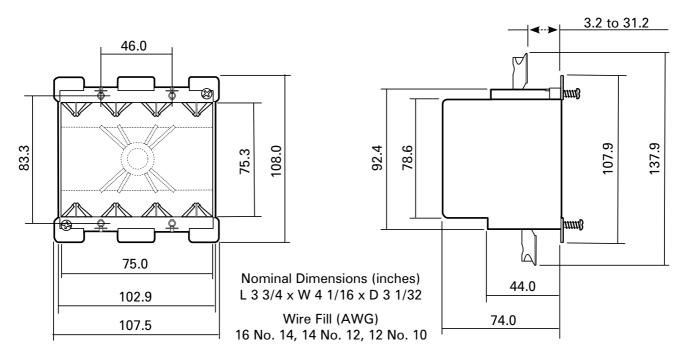

## **FEATURES**

- Quick/Click feature secures devices quickly and easily.
- Does not strip when over-torqued.
- 4 Auto/Clamps on each end eliminate the need for separate cable clamps.
- Metal swing bracket for quick mounting in existing walls.
- Swing bracket adjusts from 1 1/4 inch to 1/8 inch (31.2 to 3.2)mm.
- Durable, impact-resistant thermoplastic box.
- Cut Wall Opening
  4 1/16 inch X 3 3/4 inch (103.2 x 95.3)mm.
- UL Listed, Conform to NEMA OS2.

Technical Data are Subject to Change without Notice. Dimensions in mm.