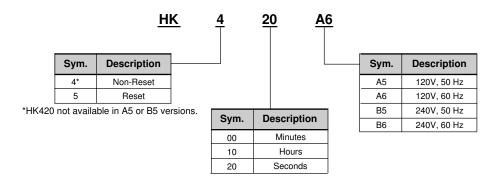

### SPECIFICATIONS

Time Ranges: Non-Reset

| Sym.  | Time<br>Range |
|-------|---------------|
| HK400 | 99999.9 Min   |
| HK410 | 99999.9 Hr.   |
|       |               |

HK420

Reset

| Sym.  | Time<br>Range |
|-------|---------------|
| HK500 | 9999.9 Min.   |
| HK510 | 9999.9 Hr.    |
| HK520 | 99999 Sec.    |

999999 Sec

Voltage/Frequency: 120V (+10, -15%), 50/60 Hz 240V (+10, -15%), 50/60 Hz

Burden: 3W max.

Temperature Range: 0° to 140°F (-17° to +60°C)

Agency Approvals: UL Recognition E59290 CSA Certification LR27967

#### **ORDERING INFORMATION**

Consult Customer Service for availability of other voltages and frequencies.