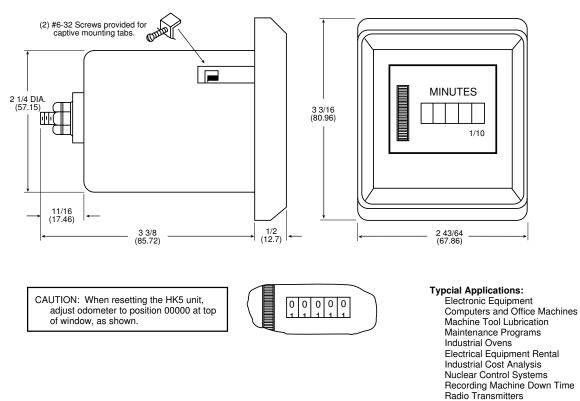

### OPERATION

The HK5 series time totalizer has a synchronous

motor which drives a set of digit readout wheels to indicate the total time the unit is energized. Six digit-wheels, including a 1/10 digit on hours and minutes, provide a fine, wide range of time measurement. The HK5 features a front mounted reset wheel. It can be reset to zero at any time during its operation.

#### MOUNTING

Requires 2 3/8 diameter panel cutout for mounting. 1/2 maximum mounting panel thickness.