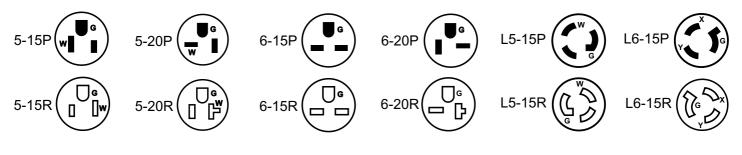

#### Integrated Power Inlets and Outlets with Weather-Resistant Covers

|                                    |                 | Description           |                       |                          |                       |  |  |
|------------------------------------|-----------------|-----------------------|-----------------------|--------------------------|-----------------------|--|--|
| Catalog<br>Number                  | NEMA<br>Config. | Flanged<br>Inlet      | Flanged<br>Outlet     | Flanged<br>Inlet         | Flanged<br>Outlet     |  |  |
|                                    |                 | Standard Wire Wells   |                       | Slots for Fork Terminals |                       |  |  |
| 15 Amp Straight Blade              |                 |                       |                       |                          |                       |  |  |
| 15A-125V, 2-Pole 3-Wire, Grounding |                 |                       |                       |                          |                       |  |  |
| 5278-FWP                           | 5-15P           |                       |                       | >                        |                       |  |  |
| 5278-CWP                           | 5-15P           | <ul> <li>✓</li> </ul> |                       |                          |                       |  |  |
| 5279-FWP                           | 5-15R           |                       |                       |                          | <ul> <li>✓</li> </ul> |  |  |
| 5279-CWP                           | 5-15R           |                       | <ul> <li>✓</li> </ul> |                          |                       |  |  |
| 15A-250V, 2-Pole 3-Wire, Grounding |                 |                       |                       |                          |                       |  |  |
| 15678-CWP                          | 6-15P           | <ul> <li>✓</li> </ul> |                       |                          |                       |  |  |
| 15679-CWP                          | 6-15R           |                       | <ul> <li>✓</li> </ul> |                          |                       |  |  |
|                                    | 15 Amp Locking  |                       |                       |                          |                       |  |  |
| 15A-125V, 2                        | -Pole 3-Wire,   | Grounding             |                       |                          |                       |  |  |
| 4716-FWP                           | L5-15P          |                       |                       | >                        |                       |  |  |
| 4716-CWP                           | L5-15P          | <ul> <li>✓</li> </ul> |                       |                          |                       |  |  |
| 4715-FWP                           | L5-15R          |                       |                       |                          | <ul> <li>✓</li> </ul> |  |  |
| 4715-CWP                           | L5-15R          |                       | <ul> <li>✓</li> </ul> |                          |                       |  |  |
| 15A-250V, 2-Pole 3-Wire, Grounding |                 |                       |                       |                          |                       |  |  |
| 4586-CWP                           | L6-15P          | <ul> <li>✓</li> </ul> |                       |                          |                       |  |  |
| 4585-CWP                           | L6-15R          |                       | <ul> <li>✓</li> </ul> |                          |                       |  |  |

#### Integrated Power Inlets and Outlets with Weather-Resistant Covers

|                                    |         | Description                                                                                                                                                                                                                                                                                                                                                                                                                                                                                                                                                                                                                                                                                                                                                                                                                                                                                                                                                                                                                                                                                                                                                                                                                                                                                                                                                                                                                                                                                                                                                                                                                                                                                                                                                                                                                                                                                                                                                                                                                                                                                                                         |         |                          |         |  |  |
|------------------------------------|---------|-------------------------------------------------------------------------------------------------------------------------------------------------------------------------------------------------------------------------------------------------------------------------------------------------------------------------------------------------------------------------------------------------------------------------------------------------------------------------------------------------------------------------------------------------------------------------------------------------------------------------------------------------------------------------------------------------------------------------------------------------------------------------------------------------------------------------------------------------------------------------------------------------------------------------------------------------------------------------------------------------------------------------------------------------------------------------------------------------------------------------------------------------------------------------------------------------------------------------------------------------------------------------------------------------------------------------------------------------------------------------------------------------------------------------------------------------------------------------------------------------------------------------------------------------------------------------------------------------------------------------------------------------------------------------------------------------------------------------------------------------------------------------------------------------------------------------------------------------------------------------------------------------------------------------------------------------------------------------------------------------------------------------------------------------------------------------------------------------------------------------------------|---------|--------------------------|---------|--|--|
| Catalog                            | NEMA    | Flanged                                                                                                                                                                                                                                                                                                                                                                                                                                                                                                                                                                                                                                                                                                                                                                                                                                                                                                                                                                                                                                                                                                                                                                                                                                                                                                                                                                                                                                                                                                                                                                                                                                                                                                                                                                                                                                                                                                                                                                                                                                                                                                                             | Flanged | Flanged                  | Flanged |  |  |
| Number                             | Config. | Inlet                                                                                                                                                                                                                                                                                                                                                                                                                                                                                                                                                                                                                                                                                                                                                                                                                                                                                                                                                                                                                                                                                                                                                                                                                                                                                                                                                                                                                                                                                                                                                                                                                                                                                                                                                                                                                                                                                                                                                                                                                                                                                                                               | Outlet  | Inlet                    | Outlet  |  |  |
|                                    |         | Standard Wire Wells                                                                                                                                                                                                                                                                                                                                                                                                                                                                                                                                                                                                                                                                                                                                                                                                                                                                                                                                                                                                                                                                                                                                                                                                                                                                                                                                                                                                                                                                                                                                                                                                                                                                                                                                                                                                                                                                                                                                                                                                                                                                                                                 |         | Slots for Fork Terminals |         |  |  |
| 20 Amp Straight Blade              |         |                                                                                                                                                                                                                                                                                                                                                                                                                                                                                                                                                                                                                                                                                                                                                                                                                                                                                                                                                                                                                                                                                                                                                                                                                                                                                                                                                                                                                                                                                                                                                                                                                                                                                                                                                                                                                                                                                                                                                                                                                                                                                                                                     |         |                          |         |  |  |
| 20A-125V, 2-Pole 3-Wire, Grounding |         |                                                                                                                                                                                                                                                                                                                                                                                                                                                                                                                                                                                                                                                                                                                                                                                                                                                                                                                                                                                                                                                                                                                                                                                                                                                                                                                                                                                                                                                                                                                                                                                                                                                                                                                                                                                                                                                                                                                                                                                                                                                                                                                                     |         |                          |         |  |  |
| 15378-CWP                          | 5-20P   | >                                                                                                                                                                                                                                                                                                                                                                                                                                                                                                                                                                                                                                                                                                                                                                                                                                                                                                                                                                                                                                                                                                                                                                                                                                                                                                                                                                                                                                                                                                                                                                                                                                                                                                                                                                                                                                                                                                                                                                                                                                                                                                                                   |         |                          |         |  |  |
| 15379-CWP                          | 5-20R   |                                                                                                                                                                                                                                                                                                                                                                                                                                                                                                                                                                                                                                                                                                                                                                                                                                                                                                                                                                                                                                                                                                                                                                                                                                                                                                                                                                                                                                                                                                                                                                                                                                                                                                                                                                                                                                                                                                                                                                                                                                                                                                                                     | ×       |                          |         |  |  |
| 20A-250V, 2-Pole 3-Wire, Grounding |         |                                                                                                                                                                                                                                                                                                                                                                                                                                                                                                                                                                                                                                                                                                                                                                                                                                                                                                                                                                                                                                                                                                                                                                                                                                                                                                                                                                                                                                                                                                                                                                                                                                                                                                                                                                                                                                                                                                                                                                                                                                                                                                                                     |         |                          |         |  |  |
| 5478-CWP                           | 6-20P   | <ul> <li>Image: A set of the set of the</li></ul> |         |                          |         |  |  |
| 5479-CWP                           | 6-20R   |                                                                                                                                                                                                                                                                                                                                                                                                                                                                                                                                                                                                                                                                                                                                                                                                                                                                                                                                                                                                                                                                                                                                                                                                                                                                                                                                                                                                                                                                                                                                                                                                                                                                                                                                                                                                                                                                                                                                                                                                                                                                                                                                     | ~       |                          |         |  |  |