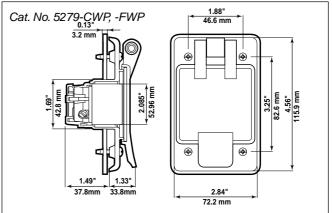

5R          |                       |                       |                          | <ul> <li>✓</li> </ul> |  |  |
| 4715-CWP                           | L5-15R          |                       | <ul> <li>✓</li> </ul> |                          |                       |  |  |
| 15A-250V, 2-Pole 3-Wire, Grounding |                 |                       |                       |                          |                       |  |  |
| 4586-CWP                           | L6-15P          | <ul> <li>✓</li> </ul> |                       |                          |                       |  |  |
| 4585-CWP                           | L6-15R          |                       | <ul> <li>✓</li> </ul> |                          |                       |  |  |

#### **Dimensional Diagrams:**



#### **Agency Standards**

- UL Listed (File #E-13397)
- CSA Certified (File #LR-16347)
- NOM Certified (#057)
- IP 64 Suitability Rating (protected against dust and splashing water)
- NEMA Type 3R Enclosure Rating when properly installed (protected against rain, sleet and damage from external ice formation)

#### Integrated Power Inlets and Outlets with Weather-Resistant Covers

|                                    |         | Description