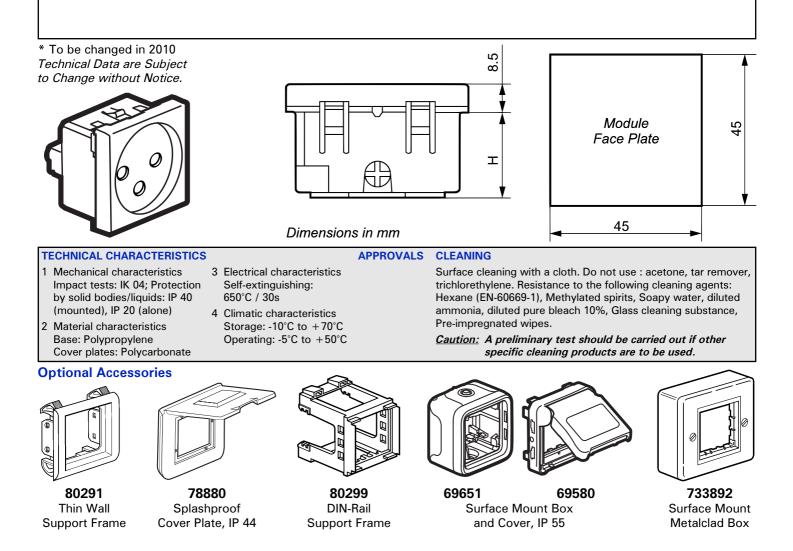

## **SPECIFICATIONS**

- Modular Socket Outlet
- Shuttered for Child Safety
- Meets SI 32 Requirements
- Screw-Type Terminals
- 16 Amp, 250 Volt AC
- 2 Pole 3 Wire Grounding
- Colors: White, Magnesium

Catalog No. Replaces Face Color Country / Current Ratings Dim. H Weight/ea VPE/Packed EDP-No. 572124 74174\* White Israel, 16 Amp. 28.5 36 g net. 100/10 ea 125683 572624 Magnesium Israel, 16 Amp. 28.5 36 g net. 100/10 ea 125684