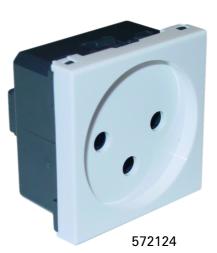

## **SPECIFICATIONS**

- Modular Socket Outlet
- Shuttered for Child Safety
- Meets SI 32 Requirements
- Screw-Type Terminals
- 16 Amp, 250 Volt AC
- 2 Pole 3 Wire Grounding
- Colors: White, Magnesium

Catalog No. Replaces Face Color Country / Current Ratings Dim. H Weight/ea VPE/Packed EDP-No. 572124 74174\* White Israel, 16 Amp. 28.5 36 g net. 100/10 ea 125683 572624 Magnesium Israel, 16 Amp. 28.5 36 g net. 100/10 ea 125684